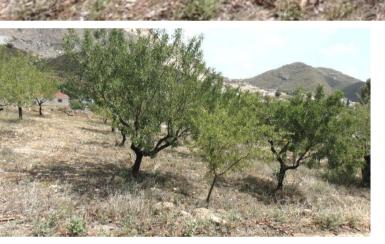

## **Grund til salg i Lubrin** €11,500

Terreno Juani - Land in the Lubrin area. Land of 1560 m<sup>2</sup>, 1009 m<sup>2</sup> developable according to zoning plan, 551 m<sup>2</sup> rustic (not developable) This plot is located in La Rambla Aljibe (Lubrín) in a quiet street. Almond trees are currently planned on the site.