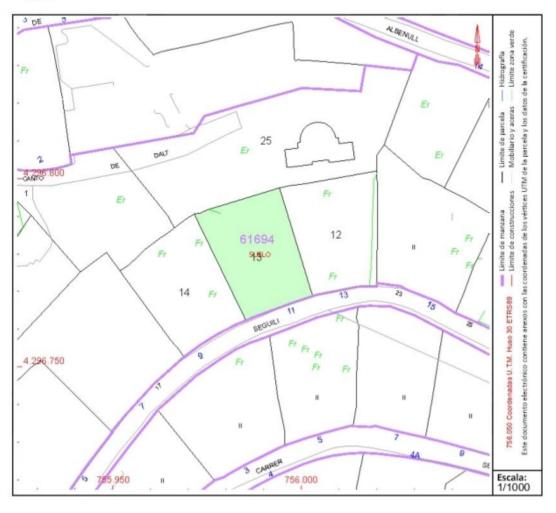

## DATOS DESCRIPTIVOS DEL INMUEBLE

Localización: CL SEGUILI 11 Suelo 03792 ORBA [ALICANTE]

Clase: URBANO

Uso principal: Suelo sin edif. Superficie construida: Año construcción:

**BOLIG ID: PEG-026077\_E** 

## **PARCELA**

Superficie gráfica: 646 m2

Participación del inmueble: 99,999900 %

 $0 \text{ m}^2$ 

646

0